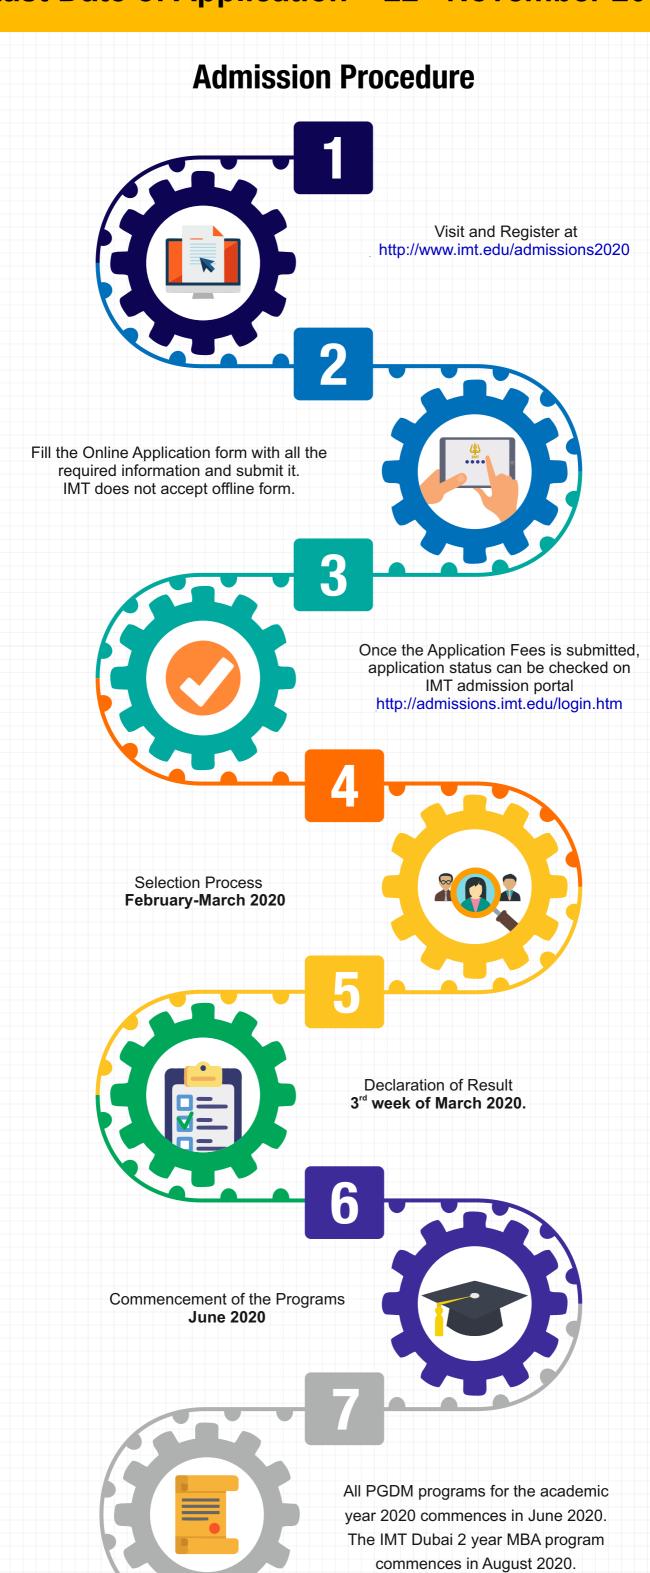

## IMT Common Admissions Open for 2 year PGDM & MBA Programs

## Last Date of Application – 22<sup>nd</sup> November 2019